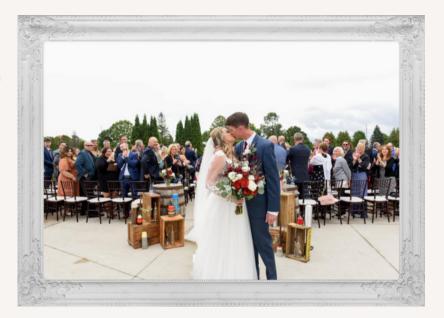

## STONE TERRACE

The Stone Terrace is located outside and adjacent to our Lodge Porch. Once a country club pool, you'll see the faded depth markers that allow us to remember the history here! This space can accommodate up to 250 guests during reception.