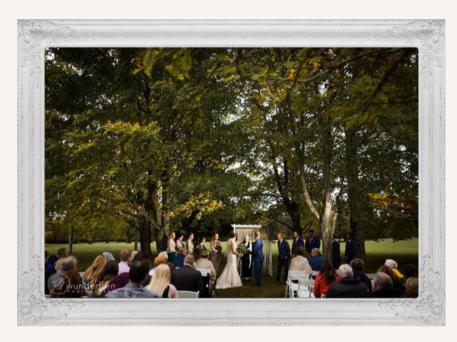

## THE GROVE

The Grove is located outside the Stone Lodge Hallway under a fantastic canopy of Maple and Chestnut trees. The true epitome of a Door County wedding with scenery of Maxwelton Braes Golf Course. A perfect place for larger groups.

Capacity: 200 Guests